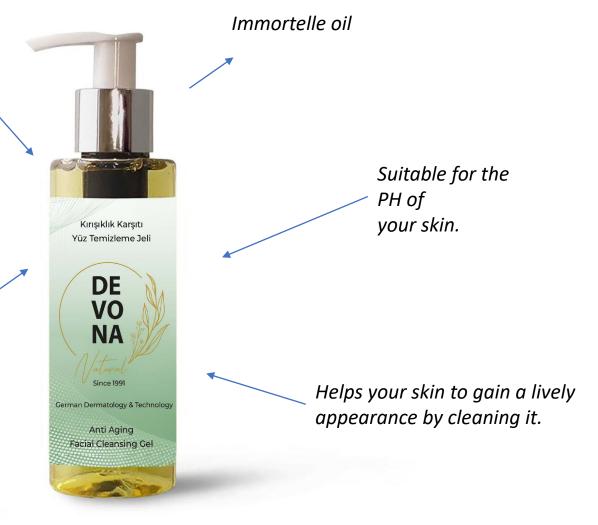

#### Anti-Aging Facial Cleansing Gel

Formulated with herbal raw materials and essential oils.

#### Usage:

Use with warm water to open pores.

Lather with a small amount of water.

Apply to your face by gently massaging in circular motions.

Rinse with cold water to help tighten pores.