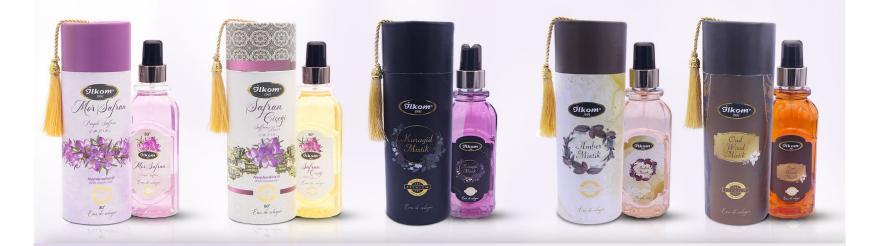

# Premium

AMBER MYSTIC

HÜMA HATUN

BLACKROSE MYSTIC

NİLÜFER HATUN OLD WOOD MYSTİC

SAFFRON FLOWER

PURPLE SAFFRON GRANDE PLANE TREE

HUNDİ FATMA HATUN