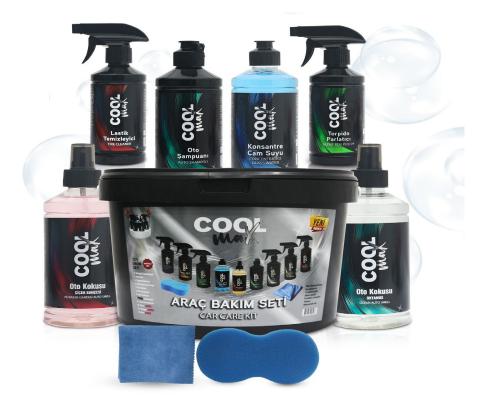

# CAR CARE KİT

**AUTO SMELL** 

FLOWERS GARDEN
AUTO SMELL

# Car Care

Creates a pleasant and fragrant atmosphere in your vehicle by the refreshing and freshness of nature such as flower, ocean and forest fragrance. Removes the foul odours and the lasting and effective fragrance can be enjoyed throughout the day.