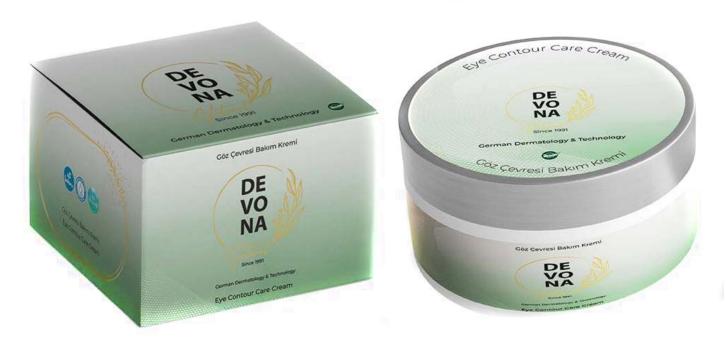

#### EYE CONTOUR CARE CREAM

It helps to eliminate the wrinkled, tired and stressed appearance. It provides a bright eye area by helping to remove the dark circles around the eyes.