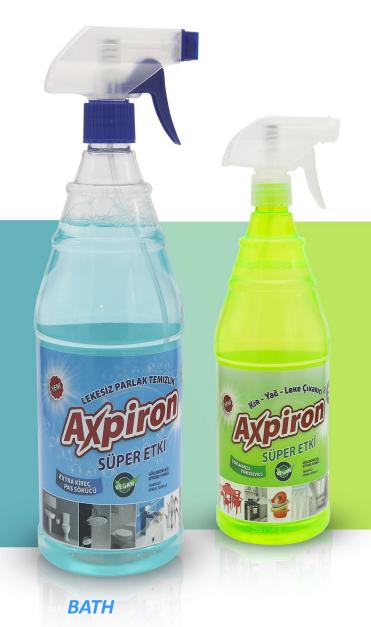

for sensitive skins.









# LEMON COLOGNE











#### 80° Ĵlkom **İlkom** Ġlkom **Ġlkom İlkom** ZEYTÍN ÇİÇEĞİ eau de cologne Olive Blossom GÜL eau de cologne LAVANTA KİRAZ ÇİÇEĞİ eau de cologne Cherry Blossom BEYAZ ZAMBAK eau de cologne Madonna Lily 50 mle 80° 80° 80° **İlkom** Ĵlkom İlkom İlkom Эlkom SİYAH İNCİR eau de cologne Black Fig DARK SPICE eau de cologne for men LIMON ÇİÇEĞİ YEŞİL ÇAY eau de cologne Green Tea ICE 50 mle 50 mle

COLOGNE



COLOGNE

#### 50 ML













GREEN TEA OLIVE BLOSSOM















COLOGNE





















It is an indispensable passion with its special fragrance options. It provides freshness with its pleasant scent all day long in your home, office, bathroom and all the environments you live in.



#### ROSE WATER



# CLEANING PRODUCTS





1000 ML







# SHOWER GEL









Feel the freshness of CoolMax all day long with its unique scent! The seductive and relaxing perfume effect lasts all day long after bathing.











### SHAMPOO









Meet the new CoolMax shampoo series developed from natural oils and plant extracts. - Thanks to its natural plant and oil
extracts, it provides a natural shine while nourishing the hair. It helps you to have more voluminous hair by giving silky
softness. With its pleasant scent and hair revitalizing properties, it helps you to provide the necessary daily care for your
hair. Suitable for all hair types with its special formula. It softens and moisturizes the hair strands and strengthens the hair
from root to tip. It gives hair a natural shine and makes it look healthy.





# Pre