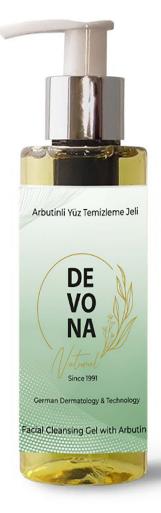

## Facial Cleansing Gel with Arbutin

Most of the users stated that after using this gel, the skin spots on their faces opened up and they got a brighter skin!

Ingredients: Water, Olive Oil, Glycerin, Castor Oil, Coconut Oil, Alpha Arbutin, Rice Bran Oil, Ylang Ylang Oil.