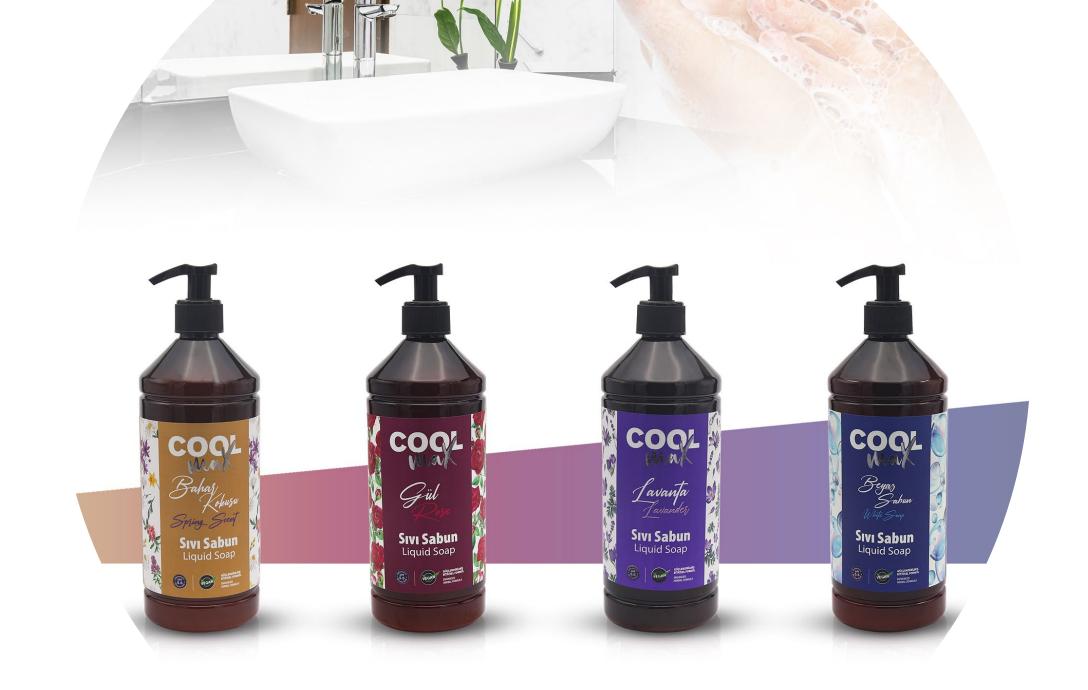

# Liquid Soap

WHITE SOAP

**LAVENDER** 

**SPRING SCENT** 

ROSE

Thanks to its practical use, effective and lasting scent and natural and special formula, it offers a natural cleaning and care for your hands. Contains Vitamin-E and glycerin. Its pH 5.5 feature suitable for skin structure is quite effective for sensitive skins.

# CLEANING PRODUCTS

1000 ML