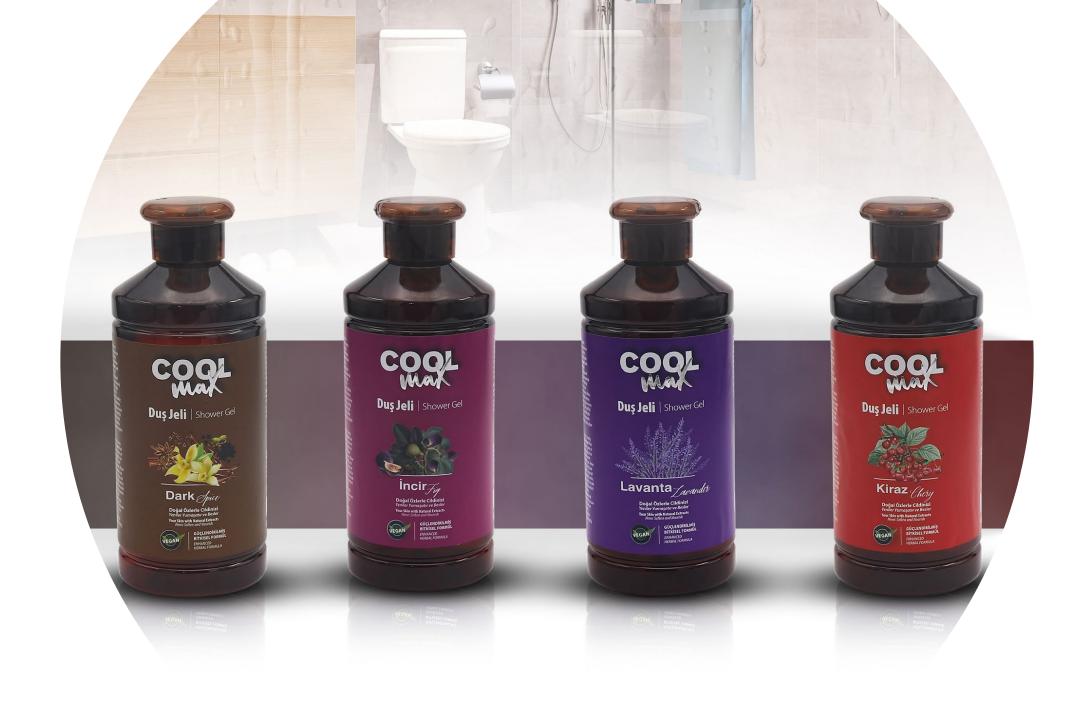

# SHOWER GEL

Feel the freshness of CoolMax all day long with its unique scent! The seductive and relaxing perfume effect lasts all day long after bathing.