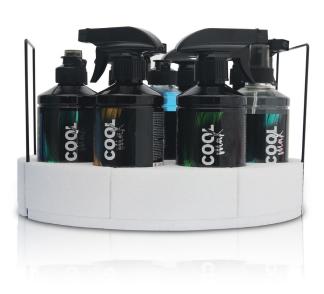

roducing wet wipes with our distinct scent varieties in different sizes.
- Producing disposable hygienic wet wipes with your private logo printed on, prepared by effective solution against bacteria in human health friendly pH 5.5.
- Softens, moisturizes the skin and ensures extra hygiene with its formula containing panthenol.
- Thanks to its special fabric with soft texture, it offers an effective hygiene in hand and face cleaning and does not cause skin irritation.
- Further offering high quality prints on packaging made of triplex, metallized and glossy paper in accordance with the international standards by our machineries of cutting-edge technology.
- Wet wipe varieties are produced in various sizes and dimension options based on standard and customized content.





# CAR CARE KİT





















**AUTO SMELL** 







FLOWERS GARDEN
AUTO SMELL











# Car Care

Creates a pleasant and fragrant atmosphere in your vehicle by the refreshing and freshness of nature such as flower, ocean and forest fragrance. Removes the foul odours and the lasting and effective fragrance can be enjoyed throughout the day.

#### SUN CREAM

#### 100% NATURAL

Suitable for use in summer and winter

The oils it contains protect the skin from the sun.

Protects from external factors, nourishes and moisturizes.





It can be used as a day cream.

Ingredients: Water, Zinc Oxide, Olivem 1000, Avocado Oil, CocoCaprylate/Caprate, Jojoba Oil, Glycerin, Shea Butter, Caprylic/Capric Triglycerides, Lexgard Natural, Vitamin B3, Tamanu Oil, Vitamin E, Clary Sage Oil, Xanthan Gum, Thus (gum olib