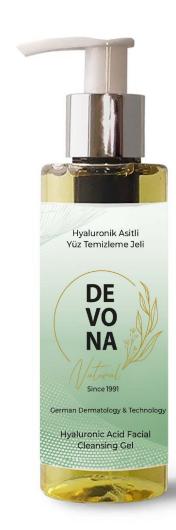

### Hyaluronic Acid Facial Cleansing Gel

For all skin types

Ingredients: Water, Olive Oil, Glycerin, Castor Oil, Coconut Oil, Hyaluronic Acid, Vitamin B3 in Niacinamide, Violet Oil

With its herbal content and hyaluronic acid supplement, it cleans your skin through moisturizing without drying it out.