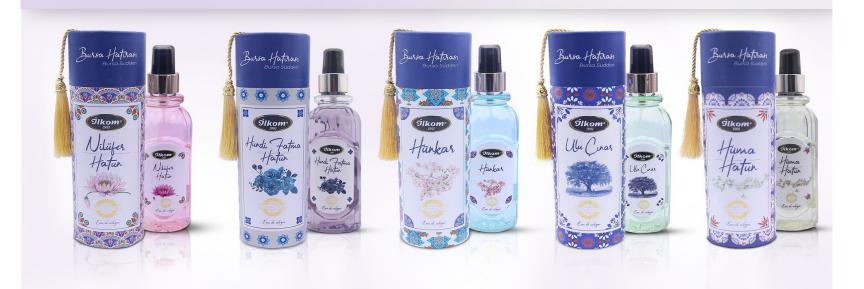

# Premium

AMBER MYSTIC

HÜMA HATUN

BLACKROSE MYSTIC

NİLÜFER HATUN OLD WOOD MYSTİC

SAFFRON FLOWER

PURPLE SAFFRON GRANDE PLANE TREE

HUNDİ FATMA HATUN