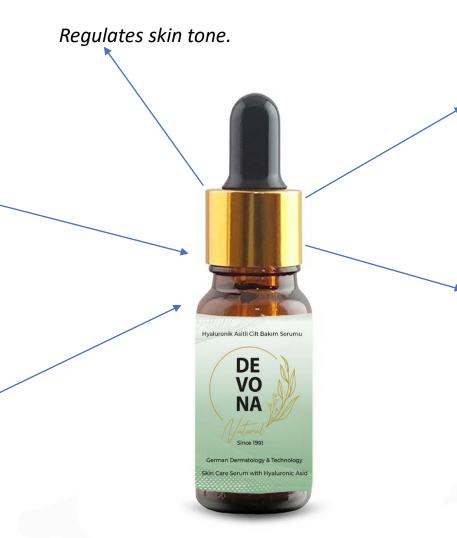

# Skin Care Serum with Hyaluronic Acid

Hyaluronic acid is a substance found in the natural structure of the skin, which gives fullness to the skin and has a water holding capacity of 1000 times its own weight.

While large-molecule hyaluronic acid forms a protective barrier on the skin surface and traps moisture; Small molecule hyaluronic acid deeply moisturizes the skin.

The face serum with 2%

The face serum with 2% hyaluronic acid and vitamin B3, specially prepared for mature, dry and dehydrated skin, deeply moisturizes the skin.